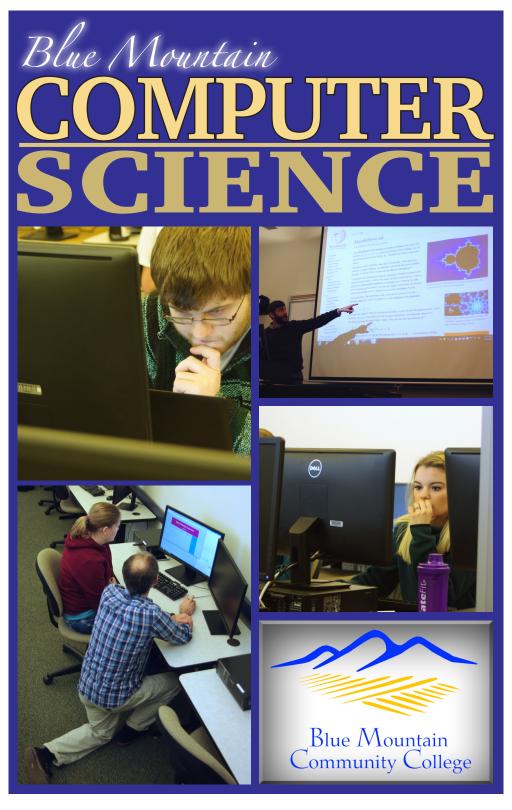

## FIND A CAREER YOU LOVE AT BMCC!

Check out our Web Development or Software Development programs, or train to be a Data Center Technician. The Computer Science program at BMCC is growing strong - and we are looking for creative problem solvers just like you.

See all our programs and courses at cs.bluecc.edu, and then stop by the Computer Science Department in Emigrant Hall on the beautiful BMCC campus in Pendleton.

COMPUTER SCIENCE

2411 Carden Ave • PO Box 100 • Pendleton • OR • 97801 • www.bluecc.edu *BMCC is an equal opportunity educator and employer*