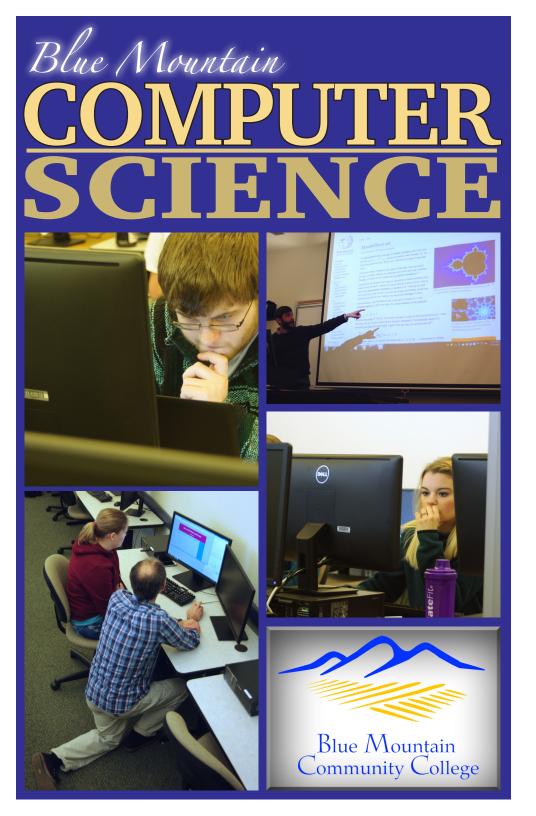

## FIND A CAREER YOU LOVE AT BMCC!

Check out our Web Development or Software Development programs, or train to be a Data Center Technician. The Computer Science program at BMCC is growing strong - and we are looking for creative problem solvers just like you.

See all our programs and courses at cs.bluecc.edu, and then stop by the Computer Science Department in Emigrant Hall on the beautiful BMCC campus in Pendleton.

COMPUTER SCIENCE

Innovation distinguishes between a leader and a follower.